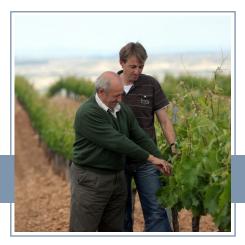

# **RIOJA CRIANZA 2019**

**VIÑA COTERRO** || The vineyards for Vina Coterro are spread across the municipality of Alfaro in La Rioja on the fertile banks of the Ebro on the low slopes of the Yerga Mountain. This area offers a huge diversity of soil and microclimates, supporting a wide range of different grape varietals. This is a collaboration with Bodegas Burgo Viejo, Master of Wine Fernando Mora, and Valkyrie Selections - a classic, quality Rioja that is emblematic of the region.